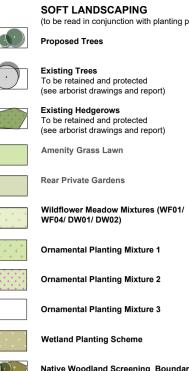

|      | HARD LANDSCAPING                                                               |
|------|--------------------------------------------------------------------------------|
|      | Roads                                                                          |
|      | Granite Chip Asphalt Surface<br>Subject to approval by FCC                     |
|      | Footpath<br>Asphalt and Concrete foothpath<br>surface subject to approval by F |
|      | Permeable Surface<br>Small format permeable paving<br>parking and podiums      |
|      | Coloured Asphalt<br>or similar subject to approval by                          |
|      | <b>Plaza paving</b><br>Feature Market Square block pa                          |
| 1,   | <b>Paving Strips</b><br>Feature paving strips bands                            |
|      | Safey Grass Matting<br>22mm safegrass rubber mats to                           |
|      | Concrete Grass Pave<br>to amenity bicycle parking areas                        |
|      | Structural Grass<br>HDP structural grass for fire ten                          |
| //// | Decking                                                                        |