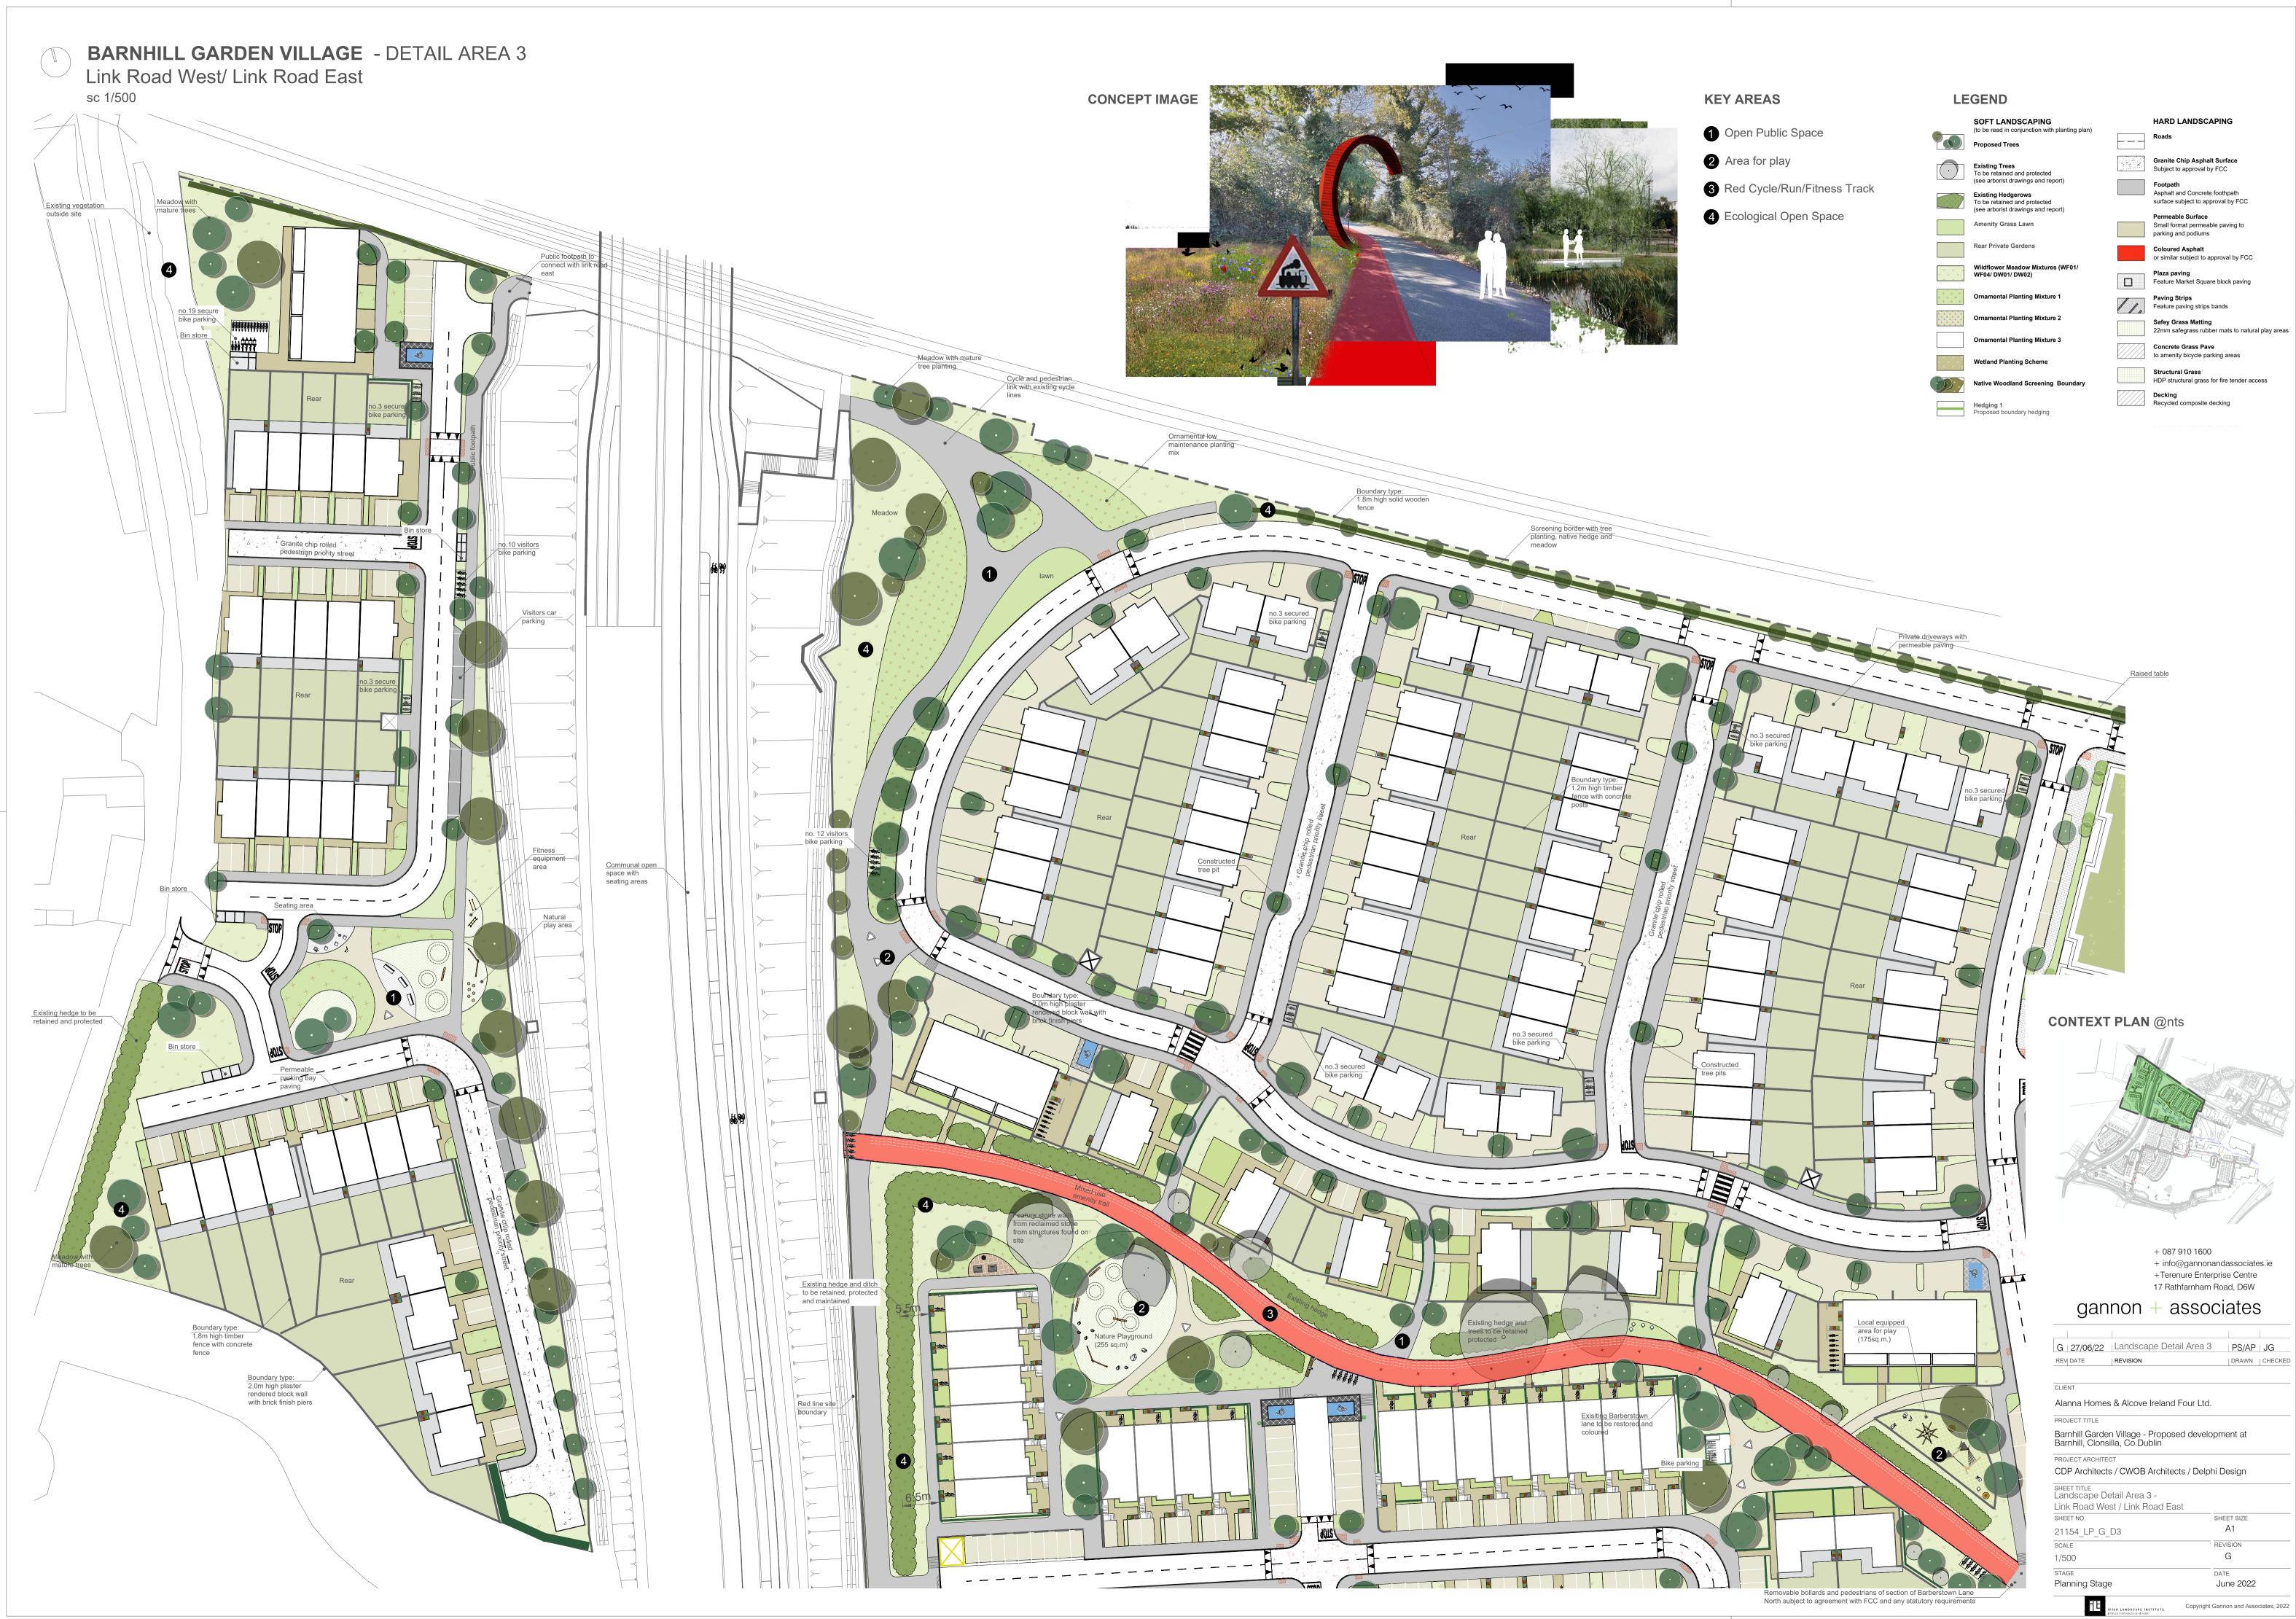

|      | HARD LANDSCAPING                                                               |
|------|--------------------------------------------------------------------------------|
|      | Roads                                                                          |
|      | Granite Chip Asphalt Surface<br>Subject to approval by FCC                     |
|      | Footpath<br>Asphalt and Concrete foothpath<br>surface subject to approval by F |
|      | Permeable Surface<br>Small format permeable paving<br>parking and podiums      |
|      | Coloured Asphalt<br>or similar subject to approval by                          |
|      | <b>Plaza paving</b><br>Feature Market Square block pa                          |
| 1,   | <b>Paving Strips</b><br>Feature paving strips bands                            |
|      | Safey Grass Matting<br>22mm safegrass rubber mats to                           |
|      | Concrete Grass Pave<br>to amenity bicycle parking areas                        |
|      | Structural Grass<br>HDP structural grass for fire ten                          |
| //// | Decking                                                                        |